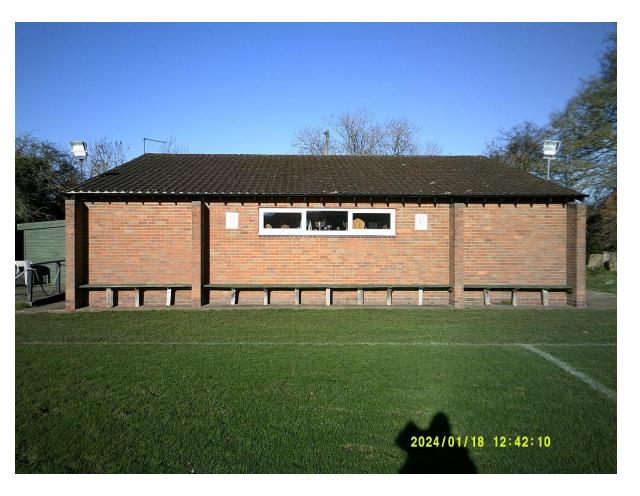

tershire, B96 6HY (Pages 5 - 14)



# 23/01372/FUL

Clubhouse, Feckenham Football Club, Mill Lane, Feckenham, Worcestershire, B96 6HY

Erection of canopy to the south side of the existing Clubhouse to provide shelter for spectators.

Recommendation: grant subject to conditions

#### Site Location



#### **Aerial View**





Page 7

Agenda Item 4

#### **Existing and Proposed Site Plan**





Royal Hunting Lodge

(site of)

EXISTING PROPOSED

**Proposed Plan Inset Plan** Paving Steel supports\_ for canopy Grass Grass Line of canopy over Page 9 Agenda Item 4 Deck Store Steel supports Grass Grass for canopy GROUND FLOOR PLAN Line of canopy over

#### **Proposed Elevations**



### 3D Computer Images



UNDERSIDE OF CAOPY



GENERAL 3D VIEW OF CLUBHOUSE

# Images of site



# Images of site



## Images of site