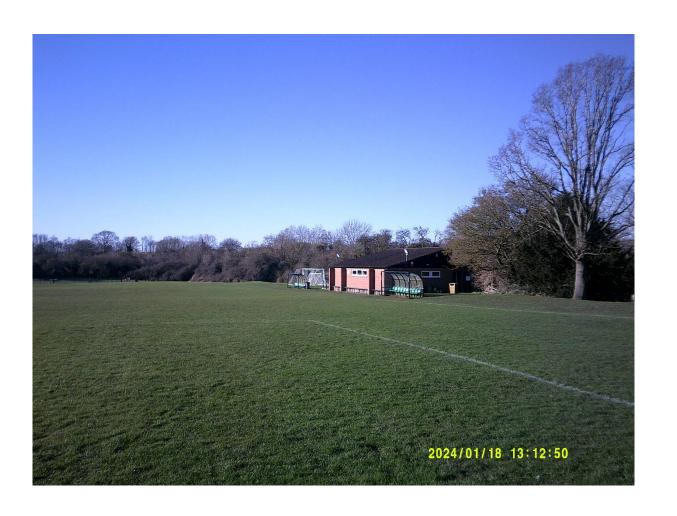

e, Feckenham, Worcestershire, B96 6HY (Pages 5 - 14)



# 23/01372/FUL

Clubhouse, Feckenham Football Club, Mill Lane, Feckenham, Worcestershire, B96 6HY

Erection of canopy to the south side of the existing Clubhouse to provide shelter for spectators.

Recommendation: grant subject to conditions

#### Site Location



#### **Aerial View**





Page 7

Agenda Item 4

#### **Existing and Proposed Site Plan**





Royal Hunting Lodge

(site of)

EXISTING PROPOSED

**Proposed Plan Inset Plan** Paving Steel supports\_ for canopy Grass Grass Line of canopy over Page 9 Agenda Item 4 Deck Store Steel supports Grass Grass for canopy GROUND FLOOR PLAN Line of canopy over

#### **Proposed Elevations**



### 3D Computer Images



UNDERSIDE OF CAOPY



GENERAL 3D VIEW OF CLUBHOUSE

# Images of site



# Images of site



## Images of site