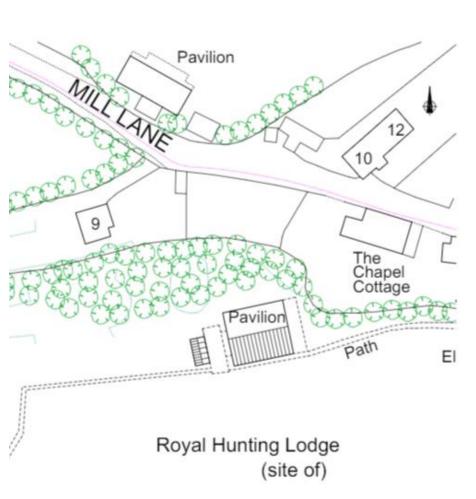

#### **Existing and Proposed Site Plan**

Royal Hunting Lodge

(site of)

EXISTING PROPOSED

**Proposed Plan Inset Plan** Paving Steel supports\_ for canopy Grass Grass Line of canopy over Page 9 Agenda Item 4 Deck Store Steel supports Grass Grass for canopy GROUND FLOOR PLAN Line of canopy over