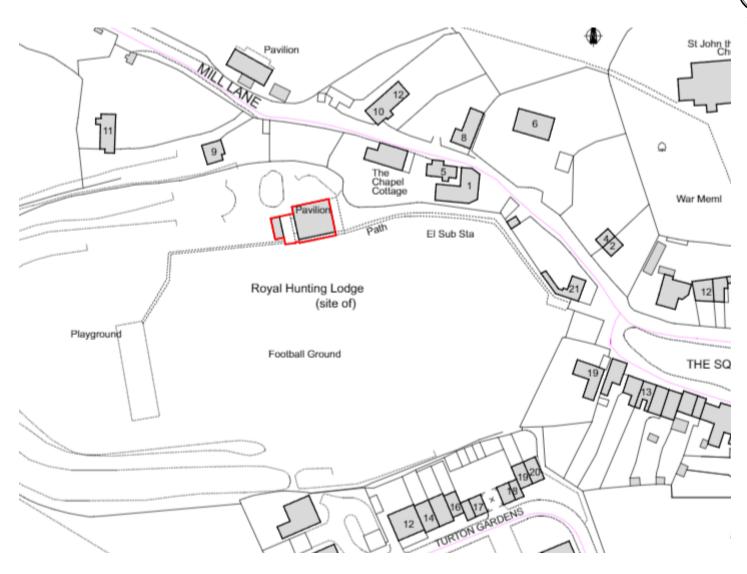

#### Site Location

#### **Existing and Proposed Site Plan**

Royal Hunting Lodge

(site of)

EXISTING PROPOSED

**Proposed Plan Inset Plan** Paving Steel supports\_ for canopy Grass Grass Line of canopy over Page 9 Agenda Item 4 Deck Store Steel supports Grass Grass for canopy GROUND FLOOR PLAN Line of canopy over