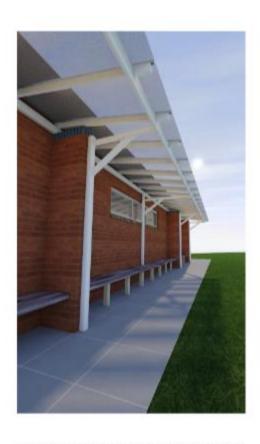

rman

**4.** 23/01372/FUL - Clubhouse, Feckenham Football Club, Mill Lane, Feckenham, Worcestershire, B96 6HY (Pages 5 - 14)



# 23/01372/FUL

Clubhouse, Feckenham Football Club, Mill Lane, Feckenham, Worcestershire, B96 6HY

Erection of canopy to the south side of the existing Clubhouse to provide shelter for spectators.

Recommendation: grant subject to conditions

#### Site Location



#### **Aerial View**





Page 7

Agenda Item 4

#### **Existing and Proposed Site Plan**





Royal Hunting Lodge

(site of)

EXISTING PROPOSED

**Proposed Plan Inset Plan** Paving Steel supports\_ for canopy Grass Grass Line of canopy over Page 9 Agenda Item 4 Deck Store Steel supports Grass Grass for canopy GROUND FLOOR PLAN Line of canopy over

#### **Proposed Elevations**



### 3D Computer Images



UNDERSIDE OF CAOPY



GENERAL 3D VIEW OF CLUBHOUSE

# Images of site



# Images of site



## Images of site