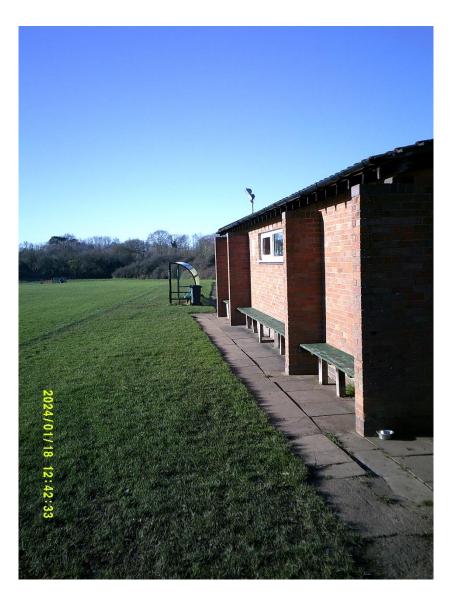

ges 5 - 14)



# 23/01372/FUL

Clubhouse, Feckenham Football Club, Mill Lane, Feckenham, Worcestershire, B96 6HY

Erection of canopy to the south side of the existing Clubhouse to provide shelter for spectators.

Recommendation: grant subject to conditions

#### Site Location



#### **Aerial View**





Page 7

Agenda Item 4

#### **Existing and Proposed Site Plan**





Royal Hunting Lodge

(site of)

EXISTING PROPOSED

**Proposed Plan Inset Plan** Paving Steel supports\_ for canopy Grass Grass Line of canopy over Page 9 Agenda Item 4 Deck Store Steel supports Grass Grass for canopy GROUND FLOOR PLAN Line of canopy over

#### **Proposed Elevations**



### 3D Computer Images



UNDERSIDE OF CAOPY



GENERAL 3D VIEW OF CLUBHOUSE

# Images of site



# Images of site



## Images of site