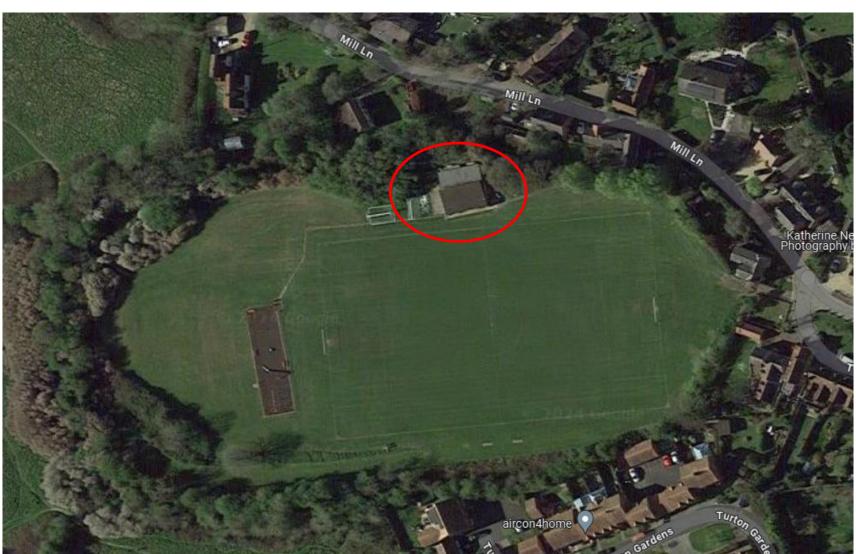

: <a href="mailto:gavin.day@bromsgroveandredditch.gov.uk">gavin.day@bromsgroveandredditch.gov.uk</a>



#### **Planning**

Wednesday, 17th April, 2024

7.00 pm

Oakenshaw Community Centre - Oakenshaw Community Centre

**Agenda** 

Membership:

Cllrs: Peter Fleming (Chair)

Imran Altaf (Vice-Chair)

Juma Begum Andrew Fry Bill Hartnett Chris Holz Sid Khan

Anthony Lovell Timothy Pearman

**4.** 23/01372/FUL - Clubhouse, Feckenham Football Club, Mill Lane, Feckenham, Worcestershire, B96 6HY (Pages 5 - 14)



# 23/01372/FUL

Clubhouse, Feckenham Football Club, Mill Lane, Feckenham, Worcestershire, B96 6HY

Erection of canopy to the south side of the existing Clubhouse to provide shelter for spectators.

Recommendation: grant subject to conditions

#### Site Location



#### **Aerial View**





Page 7

Agenda Item 4

#### **Existing and Proposed Site Plan**





Royal Hunting Lodge

(site of)

EXISTING PROPOSED

**Proposed Plan Inset Plan** Paving Steel supports\_ for canopy Grass Grass Line of canopy over Page 9 Agenda Item 4 Deck Store Steel supports Grass Grass for canopy GROUND FLOOR PLAN Line of canopy over

#### **Proposed Elevations**



### 3D Computer Images



UNDERSIDE OF CAOPY



GENERAL 3D VIEW OF CLUBHOUSE

# Images of site



# Images of site



## Images of site