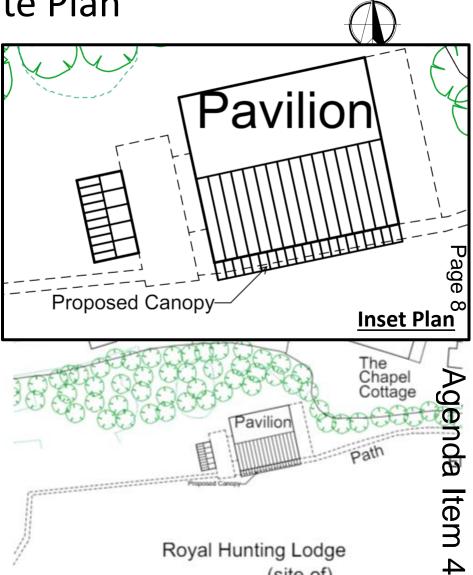

#### **Existing and Proposed Site Plan**

Royal Hunting Lodge

(site of)

EXISTING PROPOSED

**Proposed Plan Inset Plan** Paving Steel supports\_ for canopy Grass Grass Line of canopy over Page 9 Agenda Item 4 Deck Store Steel supports Grass Grass for canopy GROUND FLOOR PLAN Line of canopy over