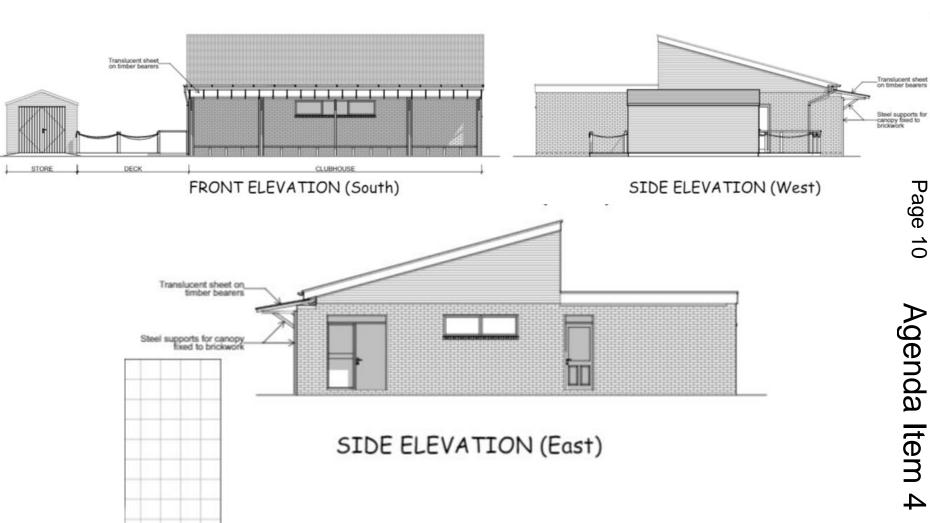

Anthony Lovell Timothy Pearman

**4.** 23/01372/FUL - Clubhouse, Feckenham Football Club, Mill Lane, Feckenham, Worcestershire, B96 6HY (Pages 5 - 14)



# 23/01372/FUL

Clubhouse, Feckenham Football Club, Mill Lane, Feckenham, Worcestershire, B96 6HY

Erection of canopy to the south side of the existing Clubhouse to provide shelter for spectators.

Recommendation: grant subject to conditions

#### Site Location



#### **Aerial View**





Page 7

Agenda Item 4

#### **Existing and Proposed Site Plan**





Royal Hunting Lodge

(site of)

EXISTING PROPOSED

**Proposed Plan Inset Plan** Paving Steel supports\_ for canopy Grass Grass Line of canopy over Page 9 Agenda Item 4 Deck Store Steel supports Grass Grass for canopy GROUND FLOOR PLAN Line of canopy over

#### **Proposed Elevations**



### 3D Computer Images



UNDERSIDE OF CAOPY



GENERAL 3D VIEW OF CLUBHOUSE

# Images of site



# Images of site



## Images of site