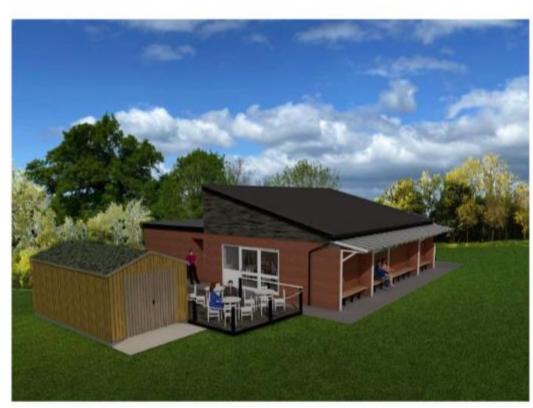

FUL - Clubhouse, Feckenham Football Club, Mill Lane, Feckenham, Worcestershire, B96 6HY (Pages 5 - 14)



# 23/01372/FUL

Clubhouse, Feckenham Football Club, Mill Lane, Feckenham, Worcestershire, B96 6HY

Erection of canopy to the south side of the existing Clubhouse to provide shelter for spectators.

Recommendation: grant subject to conditions

#### Site Location



#### **Aerial View**





Page 7

Agenda Item 4

#### **Existing and Proposed Site Plan**





Royal Hunting Lodge

(site of)

EXISTING PROPOSED

**Proposed Plan Inset Plan** Paving Steel supports\_ for canopy Grass Grass Line of canopy over Page 9 Agenda Item 4 Deck Store Steel supports Grass Grass for canopy GROUND FLOOR PLAN Line of canopy over

#### **Proposed Elevations**



### 3D Computer Images



UNDERSIDE OF CAOPY



GENERAL 3D VIEW OF CLUBHOUSE

# Images of site



# Images of site



## Images of site